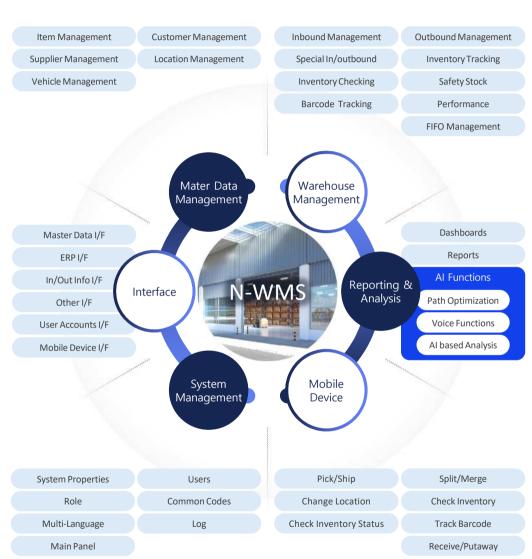

## **Inventory Management**

Gain real-time visibility into your inventory levels, track stock movements, and optimize storage space with our advanced inventory management tools.

#### Order Fulfillment

Streamline your order processing, picking, packing, and shipping workflows to fulfill orders faster and with greater accuracy, enhancing customer satisfaction.

## Warehouse Optimization

Maximize the efficiency of your warehouse layout and operations with dynamic slotting, labor management, and workflow optimization features, reducing costs and improving productivity.

# **Reporting and Analytics**

Harness the power of data-driven insights to make informed decisions and continuously improve your warehouse performance. Our comprehensive reporting and analytics tools provide valuable visibility into key metrics and trends.

# Al based Features

## Path Optimization

Maximize operational efficiency by identifying the optimized path for picking taking into consideration task priority, duration and location.

#### Voice based function

Control through voice function the following tasks: monitoring, product search, task initiation/termination, etc., and learn continuously from collected data.

## AI-GA based Data Analysis

Analyze data using advanced AI techniques and get useful insights to improve warehouse operations.

## Skilled Operator Data Analysis

Build ETL processes capable of analyzing work and efficiency using data collected through various sensors.