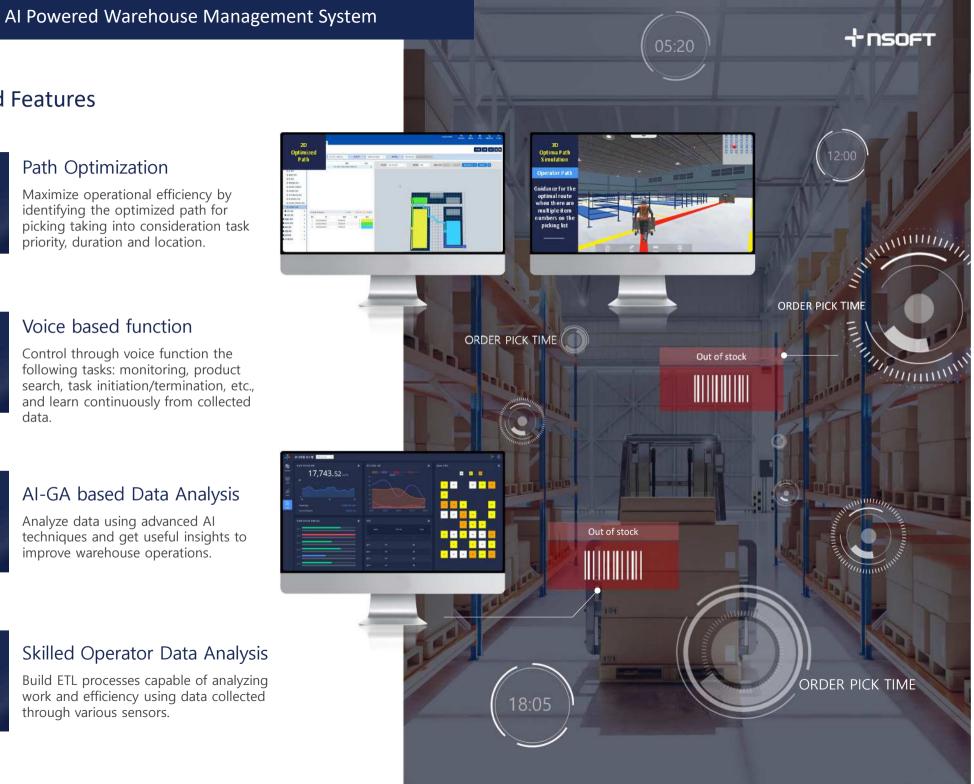

# Al based Features

## Path Optimization

Maximize operational efficiency by identifying the optimized path for picking taking into consideration task priority, duration and location.

#### Voice based function

Control through voice function the following tasks: monitoring, product search, task initiation/termination, etc., and learn continuously from collected data.

## AI-GA based Data Analysis

Analyze data using advanced AI techniques and get useful insights to improve warehouse operations.

## Skilled Operator Data Analysis

Build ETL processes capable of analyzing work and efficiency using data collected through various sensors.