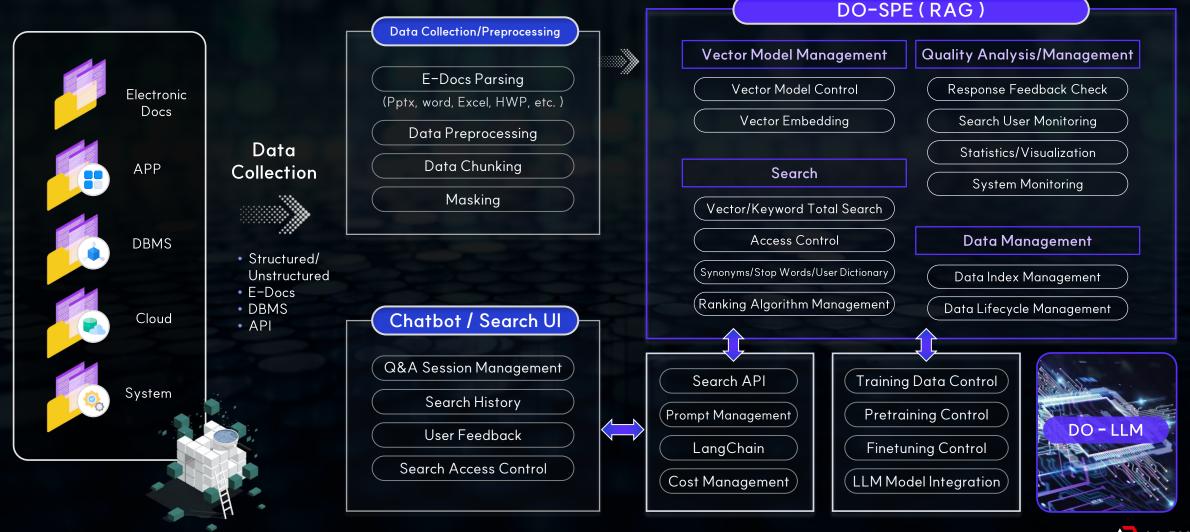

ch capabilities through a GenAl and natural language-based Q&A search portal
- Improving search accuracy and usability across various resources such as Q&A, dictionaries, blogs, and wikis
- Strengthening information security and overall productivity through robust access control

#### 'l' Airport Implementation Case

#### PROJECT PURPOSE

Adoption of a Generative Al-based Civil Complaint Support Solution that Provides Customer VOC Classification and Response Generation

#### **EFFECTS**

- Establishing a stable response process through accurate department classification and matching
- Improving response quality and resource efficiency through analysis based response generation
- Enhancing global customer support quality using automatic translation features





# DO SOLUTION ARCHITECTURE





# • CONTINUED GROWTH

LLOYDK is rapidly growing by collaborating with various clients through our specialized Al and machine learning search solution business.

2021

2021





# MEET THE TEAM



DAVID KIM

Thank you for your time! Reach out to us for questions.





SEAN YOU



# THANK YOU

for your time and attention