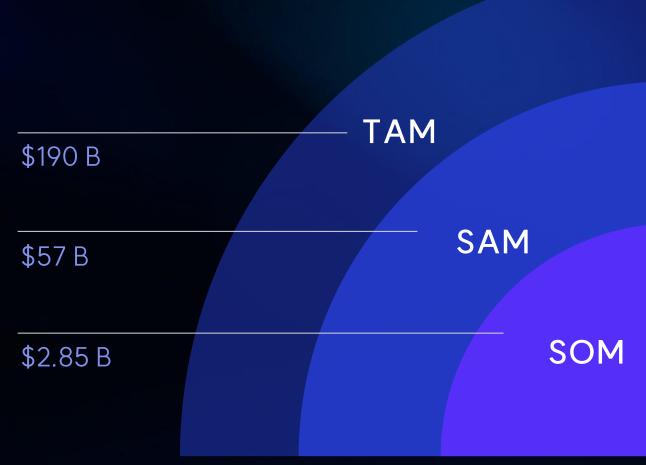

## SIZE OF MARKET

Understanding the market status of Al is crucial for our strategy. Globally, **the Al market is** growing rapidly, with a projected value of **over \$190 billion by 2025**.

We're focusing on sectors such as healthcare, finance, and manufacturing, which are leading the adoption of Al technologies. These industries alone account for a significant portion of Al investments, offering a substantial opportunity for growth.

Our aim is to capture around 3–5% of this expanding market, translating to a potential client base of thousands of businesses seeking to leverage Al for competitive advantage. This insight guides our targeting and expansion plans.