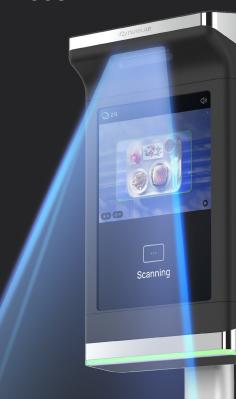

## Scans Right Away, No More Weighing In Line

Contactless scanning without weight measurement ensures a seamless food service experience

#### Al Food Scanner

Individual food tray tracking

Compatible with

Care Manager

- 2D RGB camera
- 3D Depth camera
- (2) Personal ID

#### Al Food Scanner Pro

Professional kitchen waste tracking

Compatible with

Kitchen Manager

2D RGB camera

🗯 3D Depth camera

#### Al Food Scanner Air

Motion-based plate waste tracking

Compatible with Hall Manager

2D RGB camera

3D Depth camera