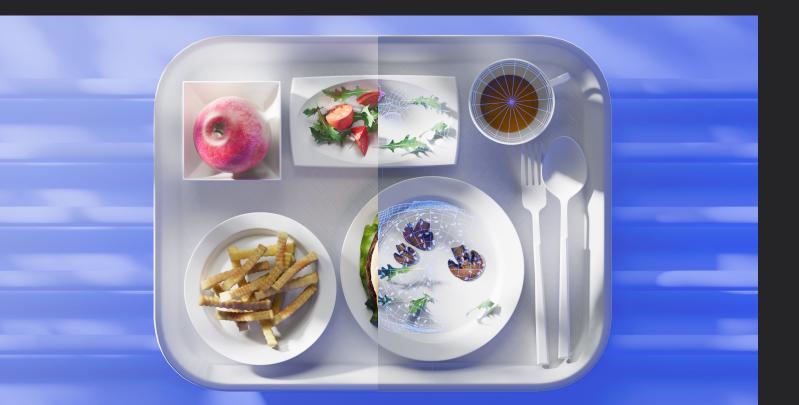

### All Starts with Simple, Precise & Concise Logic: Given - Left = Consumed.

We digitalize the stages of food consumption to enhance customer experiences and provide personalized healthcare

Post-service

Measure how much

is overproduced

Scan

Measure how much is given Measure how much is leftover

Restaurant management, once relied solely on manager's personal bias, can now be managed efficiently with our data and analysis