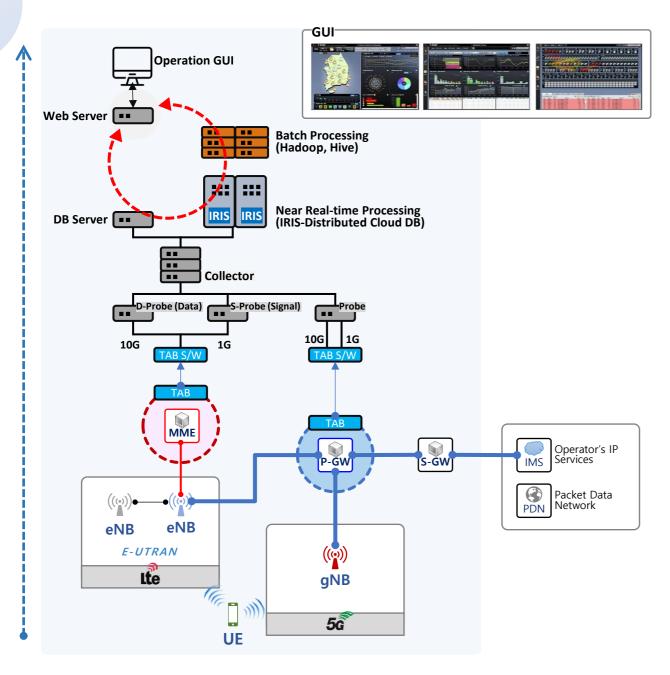

### Good Data for AI, Mobile Packet Probe Solution - ONEVision Probe

Providing over 10 years operating services for No.1 Mobile Carrier in Korea (SKTelecom)

Operating communications quality management base on customer experience index(CEI) (SKT ranked No.1 in service quality for 10 consecutive years)

Protect customers from cybercrime by analyzing usage patterns

Effective cost savings through deep analysis of traffic (Minimize interconnect traffics, Reducing CSP costs)

Provide high-value data for sale, such as customer spending and potential hotspots for new stores, and key data for Al-driven operational automation

Largest data processing and analytics company in Korea (150 billion records/day)

9