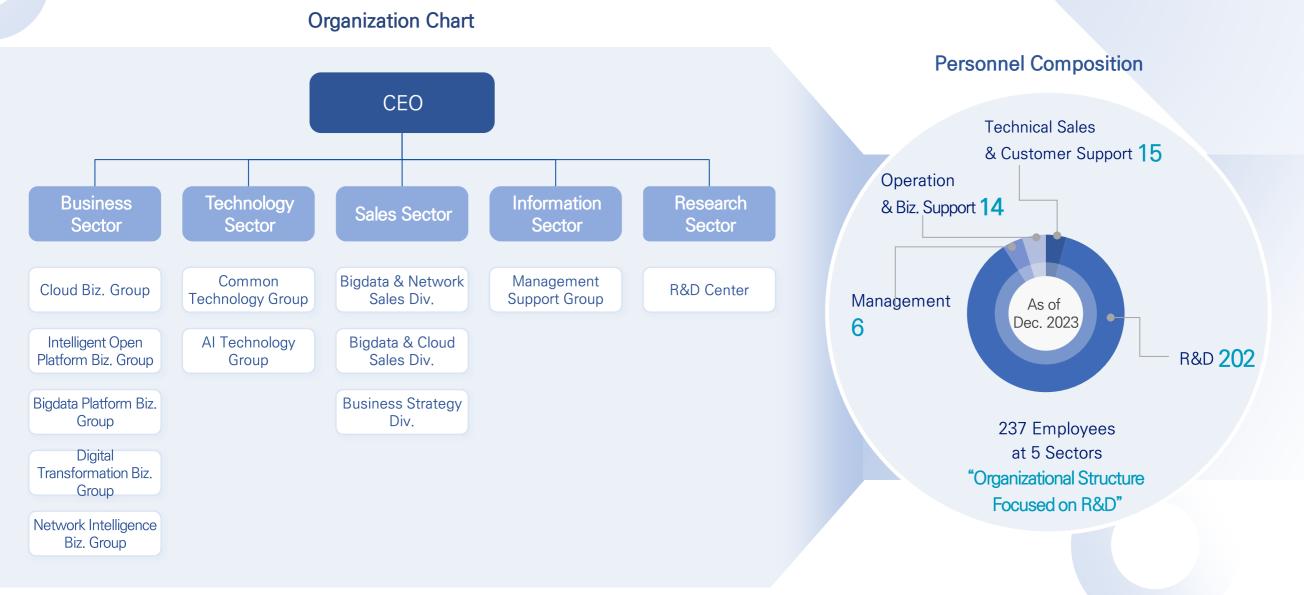

#### Annual Revenue for the Last 3 Years & Future Targets

mobigen

A technology-driven software company where more than 80% of the total workforce is comprised of research and development personnel

4