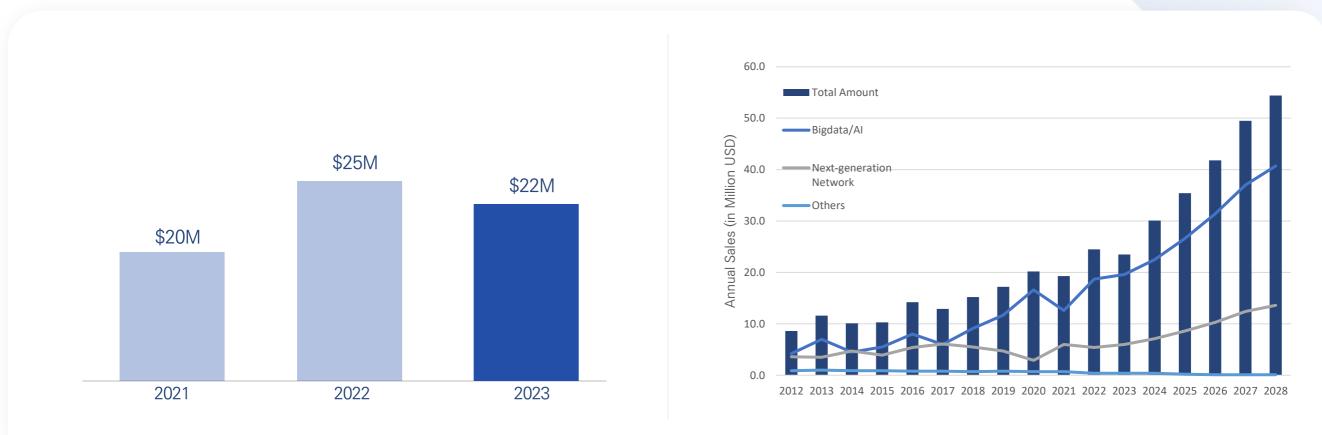

Establishment 2000

Employees 240+

Patents Issued 15+

Clients

Annual Revenue FY23

\$22M

CAGR 11 %

A software company specialized in big data, AI and the next-generation network operation fields

#### Annual Revenue for the Last 3 Years & Future Targets

mobigen

A technology-driven software company where more than 80% of the total workforce is comprised of research and development personnel

4