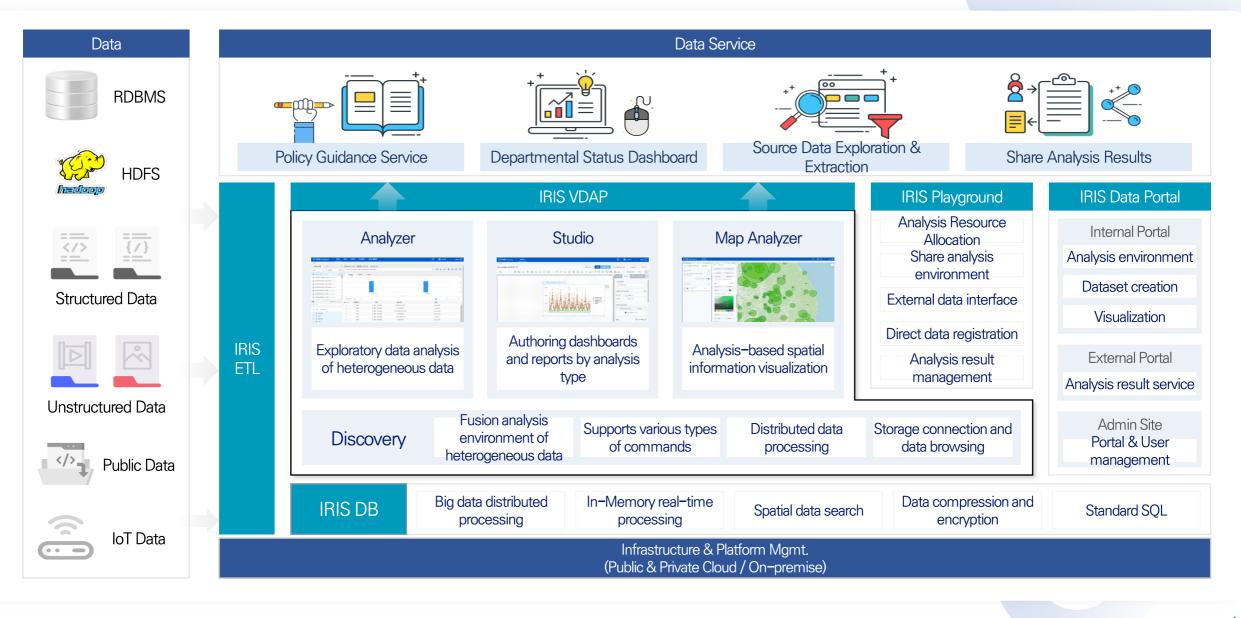

#### Large-capacity, high-performance Bigdata·AI platform product line - IRIS

mobigen