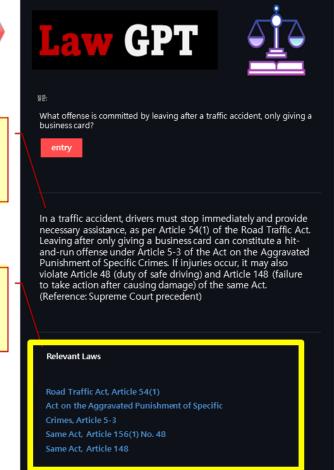

## **LawGPT**

"Development of Asia's First Legal GPT"

Report on Asia's First Launch (ETNEWS, May 8, 2023)

Broadcast on the Development of Legal GPT Based on Generative AI (SBS, May 2, 2023)

Broadcast Review of Legal GPT Based on Generative Al (Yonhap News, May 28, 2023)

## **Evidence-based Generative AI for Legal Queries with Citations from Laws, Precedents, Documents, and Knowledge**

## <ChatGPT>

- Vague answer
- No legal evidence provided for responses

Provides highly precise answers based on Korean laws and precedents

Recommends or presents relevant legal provisions

Links to detailed legal content for further reference

## <LawGPT>

- Highly precise answers
- Provides evidence for responses (laws, precedents, etc.)