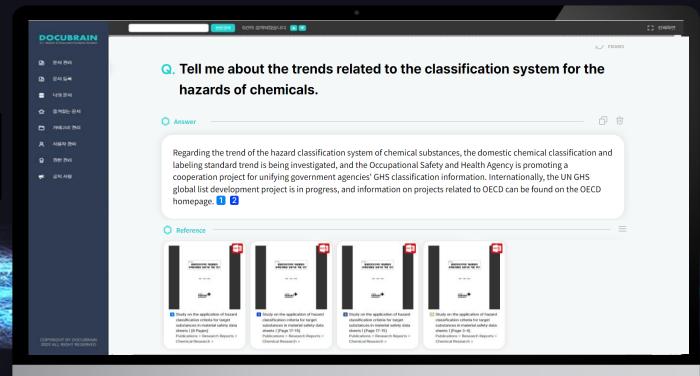

## DocuBrain: A generative AI system for interactive search and analysis of all documents in the world

## Conversation With Your Documents