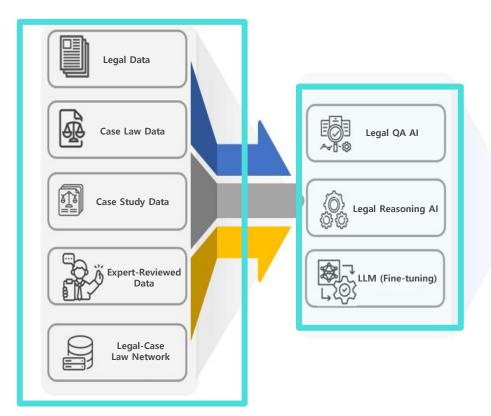

## Asia's First Legal OA-LLM

- · Legal QA system that provides answers to legal questions
- All answers are supported by evidence (laws, precedents, documents)
- Equipped with an optimized AI module that eliminates hallucinations
- Currently used by Korea Electric Power Corp(KEPCO), Korea Occupational Safety and Health Agency(KOSHA), law firms, and others

## **Legal Knowledge Network Simulation**

- · Internationally patented & World-Class Product selected
- · Provides visual answers to legal questions
- · Network of laws, precedents, commentaries, & papers
- Allows users to simulate knowledge structures directly

## Korea's First Legal Specialized LLM

- · Fine-tuning technology for Legal RAG optimization
- Data re-normalization technology to reduce hallucinations
- · Learning technology that incorporates user behavior data
- Model that can be developed to meet the specific needs of individual organization.