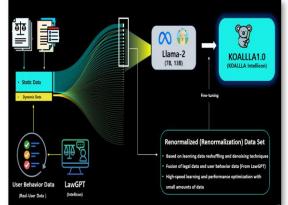

**U-LEX** 

**KOALLLA(Law-specialized LLM)** 

## Korea's First Legal Specialized LLM

- · Fine-tuning technology for Legal RAG optimization
- Data re-normalization technology to reduce hallucinations
- · Learning technology that incorporates user behavior data
- Model that can be developed to meet the specific needs of individual organization.