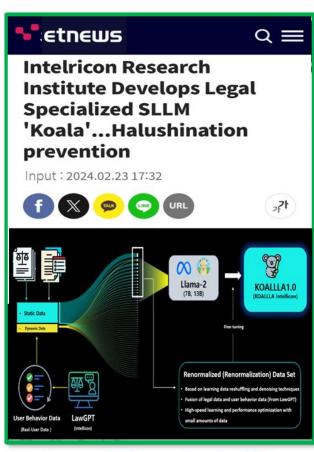

## Korea's First Legal Specialized LLM

- · Fine-tuning technology for Legal RAG optimization
- Data re-normalization technology to reduce hallucinations
- · Learning technology that incorporates user behavior data
- Model that can be developed to meet the specific needs of individual organization.

## Korea's 1<sup>st</sup> Legal sLLM (KOALLA, Feb 2024)

Korea's 1<sup>st</sup> Korean Legal sLLM Developed Domestically

Gold Award at International Invention Fair for DocuBrain (Nov 2023)

Korea's First\_Multi-Document GPT Wins Gold Award