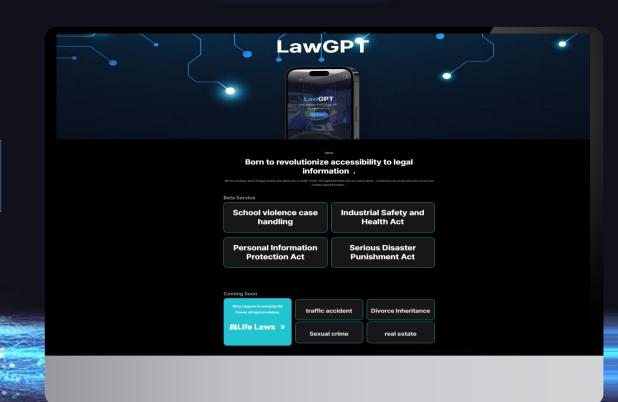

## Asia's First Legal OA-LLM

- · Legal QA system that provides answers to legal questions
- All answers are supported by evidence (laws, precedents, documents)
- Equipped with an optimized AI module that eliminates hallucinations
- Currently used by Korea Electric Power Corp(KEPCO), Korea Occupational Safety and Health Agency(KOSHA), law firms, and others

## **LawGPT**

"Development of Asia's First Legal GPT"

Report on Asia's First Launch (ETNEWS, May 8, 2023)

Broadcast on the Development of Legal GPT Based on Generative AI (SBS, May 2, 2023)

Broadcast Review of Legal GPT Based on Generative Al (Yonhap News, May 28, 2023)